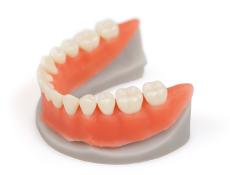

## THE SOFT MATERIAL FOR GINGIVAL MASKS **FEATURES**

GL 4000 is a gingiva-like material designed for the production of realistic models of soft tissues and gingival masks. Its pink color and its consistence remind the natural gingiva ones.

This material is developed and produced in-house by DWS.

- Smooth Surface
- High Resolution
- High Accuracy
- Soft Material
- Pink Colour

UV post treatment after the print and the cleaning is not required.