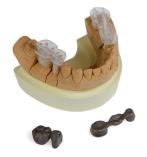

## THE MATERIAL FOR DIRECT CASTING

FUSIA RF080 is suitable for direct casting of partials frameworks, bridges and crowns. Models made of FUSIA RF080 are perfectly stable and have accurate shapes and dimensions.

## **FEATURES**

- Transparent
- Extra Rigid
- Excellent Castability
- High Accuracy
- High Resolution for detailed parts
- Smooth Surfaces not requiring any further manual finishing