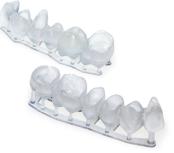

## THE MATERIAL FOR DIRECT CASTING

FUSIA RF080 is suitable for direct casting of partials frameworks, bridges and crowns. Models made of FUSIA RF080 are perfectly stable and have accurate shapes and dimensions.

## **FEATURES**

- Transparent
- Extra Rigid
- Excellent Castability
- High Accuracy
- High Resolution for detailed parts
- Smooth Surfaces not requiring any further manual finishing