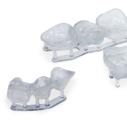

## THE MATERIAL FOR DIRECT CASTING

FUSIA RF080 is suitable for direct casting of partials frameworks, bridges and crowns. Models made of FUSIA RF080 are perfectly stable and have accurate shapes and dimensions.

## **FEATURES**

- Transparent
- Extra Rigid
- Excellent Castability
- High Accuracy
- High Resolution for detailed parts
- Smooth Surfaces not requiring any further manual finishing