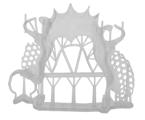

## THE MATERIAL FOR DIRECT CASTING

FUSIA RF080 is suitable for direct casting of partials frameworks, bridges and crowns. Models made of FUSIA RF080 are perfectly stable and have accurate shapes and dimensions.

## **FEATURES**

- Transparent
- Extra Rigid
- Excellent Castability
- High Accuracy
- High Resolution for detailed parts
- Smooth Surfaces not requiring any further manual finishing