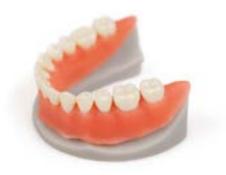

# THE SOFT MATERIAL FOR GINGIVAL MASKS

GL 4000 is a gingiva-like material designed for the production of realistic models of soft tissues and gingival masks. Its pink color and its consistence remind the natural gingiva ones.